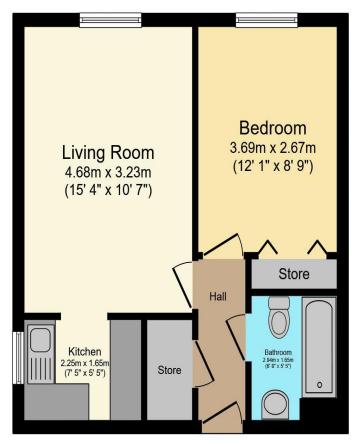

# Visit us at retirementhomesearch.co.uk

Total floor area 38.6 sq.m. (415 sq.ft.) approx

This floor plan is for illustrative purposes only. It is not drawn to scale. Any measurements, floor areas (including any total floor area), openings and orientation are approximate. No details are guaranteed, they cannot be relied upon for any purpose and they do not form part of any agreement. No liability is taken for any error, omission or misstatement. A party must rely upon its own inspection(s). Powered by www.focalagent.com